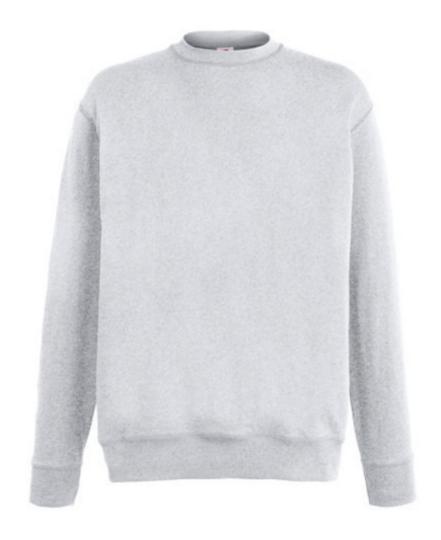

# FRUIT OF THE LOOM, LIGHTWEIGHT SET-IN SWEAT, CLASSIC LIGHTWEIGHT MEN'S SWEATSHIRT, ASH GRAY, S

### **Basic informations**

Size: S

Package: 24 Length: 48.5 Width: 37.5 Height: 30

Color: Ash gray

Size: S

## **Specification**

Fruit of the Loom, Lightweight Set-in Sweat, Classic Lightweight Men's Sweatshirt, Ash Gray, S. Classic Men's Lightweight Sweatshirt, Sweatshirt, with light collar and sleeves and sleeves at end of 80% cotton and 20% polyester, 240gm / m2 cotton. Branding: DTG, screen printing, flex, flock, embroidery